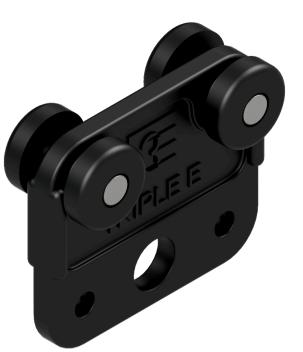

## 2Way Ball Raced Master Runner

## **Technical Details**

Part No: 2W0702

Weight: 0.043 kg WLL: 15 kg

Material: Nylon PA6 Finish: Black with Black Wheels

The four wheeled master runners lead the curtain onand off-stage, giving additional strength and the balance required where the most force is applied. Also used to fit overlap arms, 2W8001.