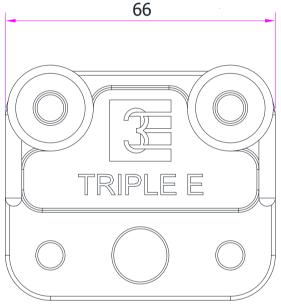

## 2Way Ball Raced Master Runner

## **Technical Details**

Part No: 2W0702

Weight: 0.043 kg WLL: 15 kg

Material: Nylon PA6 Finish: Black with Black Wheels

The four wheeled master runners lead the curtain onand off-stage, giving additional strength and the balance required where the most force is applied. Also used to fit overlap arms, 2W8001.