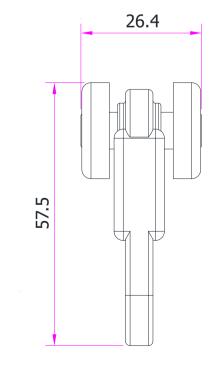

## 2Way Ball Raced Master Runner

## **Technical Details**

Part No: 2W0702

Weight: 0.043 kg WLL: 15 kg

Material: Nylon PA6 Finish: Black with Black Wheels

The four wheeled master runners lead the curtain onand off-stage, giving additional strength and the balance required where the most force is applied. Also used to fit overlap arms, 2W8001.