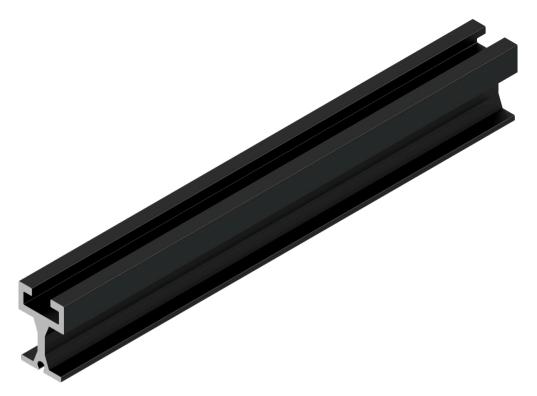

Erail is a black anodised 'I' form Aluminium track. The Erail extrusion is stocked in 6.1 m (20 feet) lengths but can be supplied in cut lengths as required. The maximum permissible length for UK shipping is 3.05 m (10 feet).

The continuous tee slot in the top of the track accepts our M8 Erail and 2Way nuts which can be inserted anywhere along the track for attaching suspension fittings.