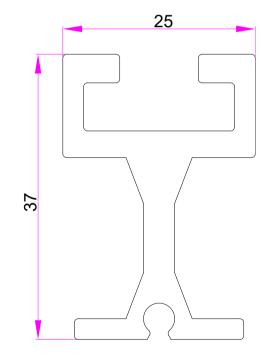

Erail is a black anodised 'I' form Aluminium track. The Erail extrusion is stocked in 6.1 m (20 feet) lengths but can be supplied in cut lengths as required. The maximum permissible length for UK shipping is 3.05 m (10 feet).

The continuous tee slot in the top of the track accepts our M8 Erail and 2Way nuts which can be inserted anywhere along the track for attaching suspension fittings.