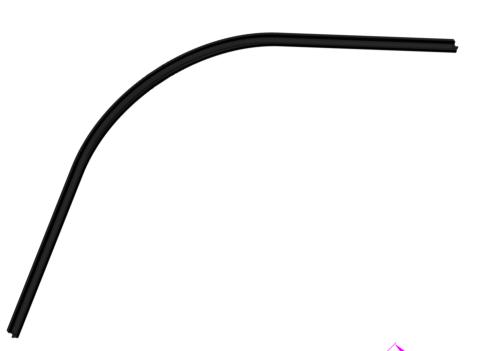

Black anodised Erail curved track section with a 0.50 m radius (on the centre line) x 90 degrees to form a right angled section. Each curve will come with 600 mm of straight track on both sides.

The continuous tee slot in the top of the track accepts our M8 Erail and 2Way nuts which can be inserted anywhere along the track for attaching suspension fittings.