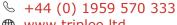

Black anodised Erail curved track section with a 0.50 m radius (on the centre line) x 90 degrees to form a right angled section. Each curve will come with 600 mm of straight track on both sides.

The continuous tee slot in the top of the track accepts our M8 Erail and 2Way nuts which can be inserted anywhere along the track for attaching suspension fittings.