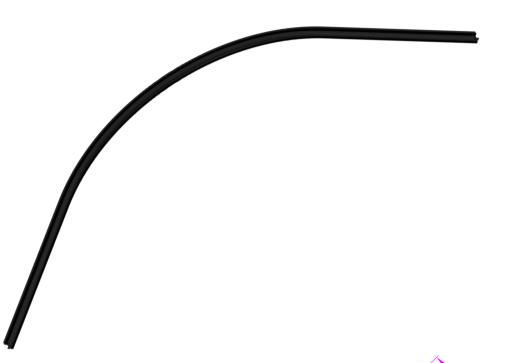

Black anodised Erail curved track section with a 0.75 m radius (on the centre line) x 90 degrees to form a right angled section. Each curve will come with 600 mm of straight track on both sides.

The continuous tee slot in the top of the track accepts our M8 Erail and 2Way nuts which can be inserted anywhere along the track for attaching suspension fittings.