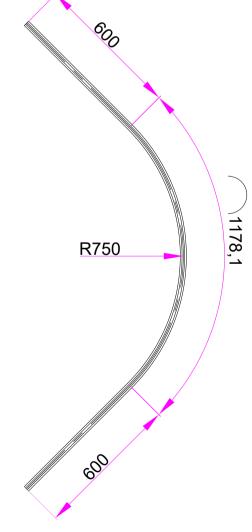

Black anodised Erail curved track section with a 0.75 m radius (on the centre line) x 90 degrees to form a right angled section. Each curve will come with 600 mm of straight track on both sides.

The continuous tee slot in the top of the track accepts our M8 Erail and 2Way nuts which can be inserted anywhere along the track for attaching suspension fittings.