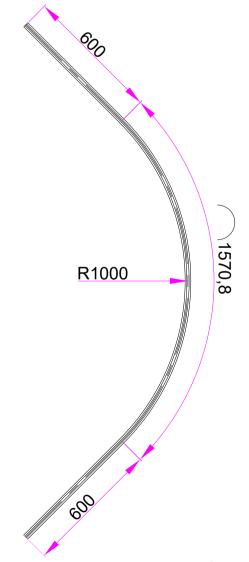

Black anodised Erail curved track section with a 1.00 m radius (on the centre line) x 90 degrees to form a right angled section. Each curve will come with 600 mm of straight track on both sides.

The continuous tee slot in the top of the track accepts our M8 Erail and 2Way nuts which can be inserted anywhere along the track for attaching suspension fittings.