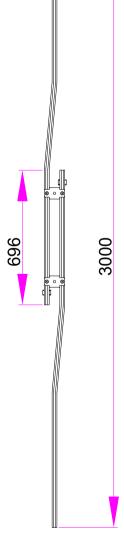

This pre-assembled 3 m (10 feet) long offset centre overlap assembly can be used with both a straight, curved and 'U' shaped track system where overlapping sections are required. It also comes supplied with a pair of ERL2601 overlap clips to ensure correct alignment.