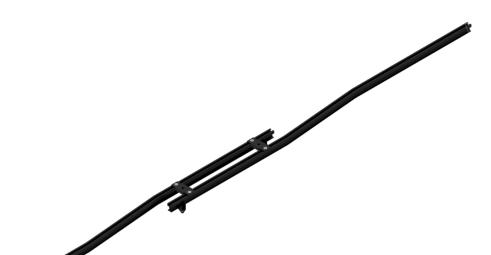

## Erail Offset Overlap Track Assembly

This pre-assembled 3 m (10 feet) long offset centre overlap assembly can be used with both a straight, curved and 'U' shaped track system where overlapping sections are required. It also comes supplied with a pair of ERL2601 overlap clips to ensure correct alignment.

The continuous tee slot in the top of the track accepts our M8 Erail and 2Way nuts which can be inserted anywhere along the track for attaching suspension fittings.

Section 444 (0) 1959 570 333
⊕ www.triplee.ltd
⊠ info@triplee.ltd
Im @tripleeltd