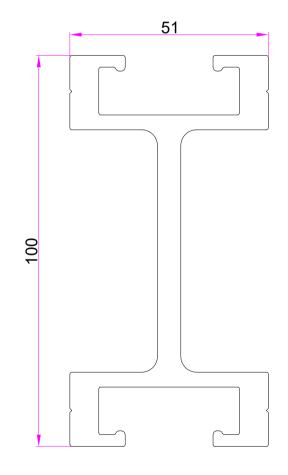

The UniBeam track is an aluminium alloy extrusion, 100 mm deep x 51 mm wide. The lipped grooves located in the top and bottom of the track are joined by a thin vertical web and are designed to accept standard Unistrut channel nuts. These track sections are available in lengths of up to 6.1 m (20 feet).