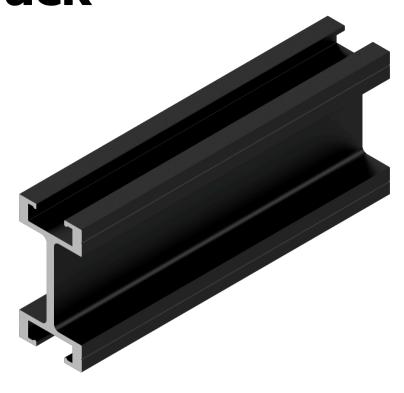

## **Technical Details**

Part No: UBM0101

Weight: 3.441 kg per metre WLL: See Triple E WLL Sheet

**Material: Aluminium Extrusion** 

Finish: Black Anodised

UniBeam is for permanent installations of heavy duty curtains and scenery with a wide range of motors and cording methods.

The UniBeam track is an aluminium alloy extrusion, 100 mm deep x 51 mm wide. The lipped grooves located in the top and bottom of the track are joined by a thin vertical web and are designed to accept standard Unistrut channel nuts. These track sections are available in lengths of up to 6.1 m (20 feet).