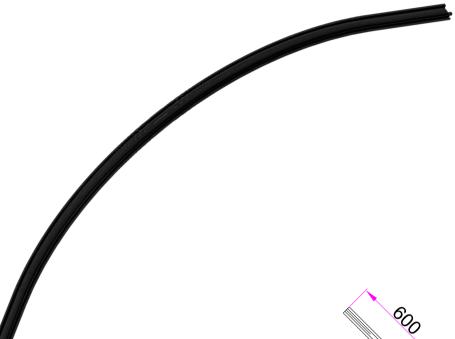

## UniBeam 2.0 m Radius x 90 deg

## curved track

## 3141,59 R2000 600

**Technical Details** 

Part No: UBM0103

Weight: 14.970 kg WLL: N/A

Material: Aluminium Extrusion Finish: Black Anodised

UniBeam is for permanent installations of heavy duty curtains and scenery with a wide range of motors and cording methods.

UniBeam curved track section with a 2.0 m radius (on the centre line)  $\times$  90 degrees to form a right angled section. Each curve will come with 600 mm of straight track on both sides.

The continuous tee slot in the top of the track accepts our UniBeam channel nuts which can be inserted anywhere along the track for attaching suspension fittings.