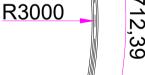

UniBeam curved track section with a 3.0 m radius (on the centre line)  $\times 90$  degrees to form a right angled section. Each curve will come with 600 mm of straight track on both sides.

The continuous tee slot in the top of the track accepts our UniBeam channel nuts which can be inserted anywhere along the track for attaching suspension fittings.