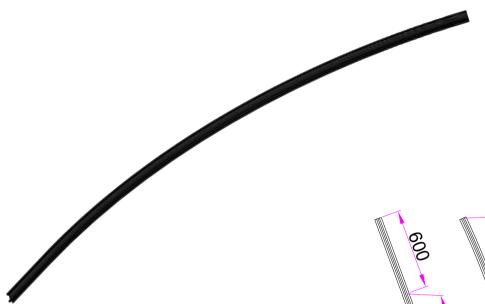

UniBeam curved track section with a 6.0 m radius (on the centre line) x 90 degrees to form a right angled section (shipped as 2 off 45 degree pieces). Each curve will come with 600 mm of straight track at one end.