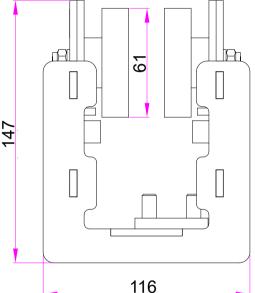

## UniBeam Scenery Carrier

Part No: UBM2801

Weight: 3.671 kg WLL: 385 kg

Material: Mild Steel & Polyurethane Finish: Black Powder Coated (metal work)

The UBM2801 Scenery Carrier has a robust steel 'U' shaped body with stiffening webs at each end. There are 8 ball raced unflanged wheels fitted to the carrier, the four main wheels which are polyurethane tyred, run between the top and bottom webs of the UniBeam track and the 4 side wheels keep the carrier lined up with the track centre. The carrier is designed to carry items on both straight and curved track systems in silence. The carrier can be used in conjunction with the scenery carrier bottom TRA8004.