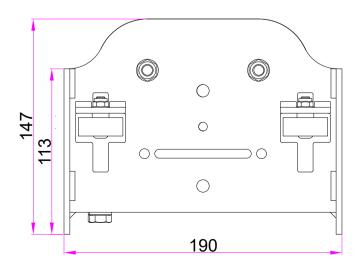

## UniBeam Scenery Carrier

Part No: UBM2801

Weight: 3.671 kg WLL: 385 kg

Material: Mild Steel & Polyurethane Finish: Black Powder Coated (metal work)

The UBM2801 Scenery Carrier has a robust steel 'U' shaped body with stiffening webs at each end. There are 8 ball raced unflanged wheels fitted to the carrier, the four main wheels which are polyurethane tyred, run between the top and bottom webs of the UniBeam track and the 4 side wheels keep the carrier lined up with the track centre. The carrier is designed to carry items on both straight and curved track systems in silence. The carrier can be used in conjunction with the scenery carrier bottom TRA8004.