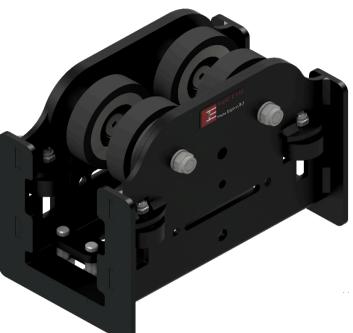

## UniBeam Scenery Carrier

Part No: UBM2801

Weight: 3.671 kg WLL: 385 kg

Material: Mild Steel & Polyurethane Finish: Black Powder Coated (metal work)

The UBM2801 Scenery Carrier has a robust steel 'U' shaped body with stiffening webs at each end. There are 8 ball raced unflanged wheels fitted to the carrier, the four main wheels which are polyurethane tyred, run between the top and bottom webs of the UniBeam track and the 4 side wheels keep the carrier lined up with the track centre. The carrier is designed to carry items on both straight and curved track systems in silence. The carrier can be used in conjunction with the scenery carrier bottom TRA8004.