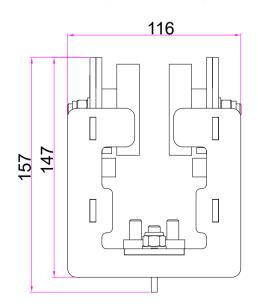

## **Technical Details**

Part No: UBM2803

Weight: 3.864 kg WLL: 385 kg

Material: Mild Steel & Polyurethane Finish: Black Powder Coated (metal work)

The UBM2803 Scenery Carrier has a robust steel 'U' shaped body with stiffening webs at each end. There are 8 ball raced unflanged wheels fitted to the carrier, the four main wheels which are polyurethane tyred, run between the top and bottom webs of the UniBeam track and the 4 side wheels keep the carrier lined up with the track centre. The carrier is designed for use with curtains, utilising the hanging loops attached to the underneath of the carrier.