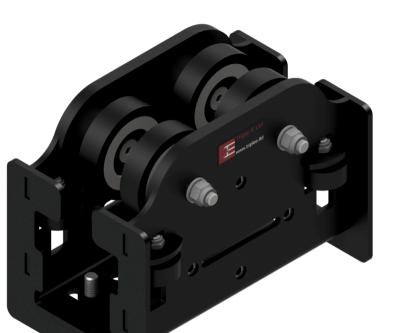

## UniBeam Scenery Carrier with hanging loops for curtains

## **Technical Details**

Part No: UBM2803

Weight: 3.864 kg WLL: 385 kg

Material: Mild Steel & Polyurethane Finish: Black Powder Coated (metal work)

The UBM2803 Scenery Carrier has a robust steel 'U' shaped body with stiffening webs at each end. There are 8 ball raced unflanged wheels fitted to the carrier, the four main wheels which are polyurethane tyred, run between the top and bottom webs of the UniBeam track and the 4 side wheels keep the carrier lined up with the track centre. The carrier is designed for use with curtains, utilising the hanging loops attached to the underneath of the carrier.