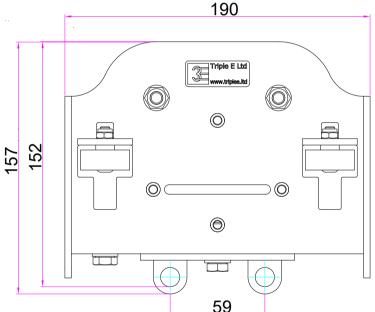

## **Technical Details**

Part No: UBM2803

Weight: 3.864 kg WLL: 385 kg

Material: Mild Steel & Polyurethane Finish: Black Powder Coated (metal work)

The UBM2803 Scenery Carrier has a robust steel 'U' shaped body with stiffening webs at each end. There are 8 ball raced unflanged wheels fitted to the carrier, the four main wheels which are polyurethane tyred, run between the top and bottom webs of the UniBeam track and the 4 side wheels keep the carrier lined up with the track centre. The carrier is designed for use with curtains, utilising the hanging loops attached to the underneath of the carrier.