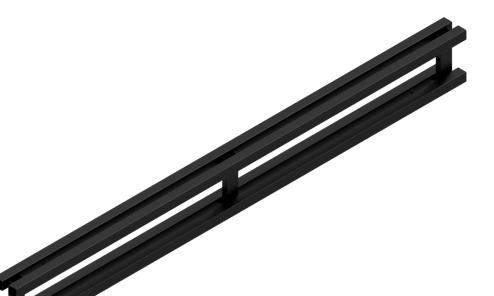

## UniTrack 1.00 m Straight Track

The TRA0103 1.00 m long (3'3") UniTrack section is a fabricated steel 'I' beam creating solid running surfaces and a mounting platform for a variety of accessories to fulfil movement tasks. UniTrack sections are joined together with TRA0501 joint sets.