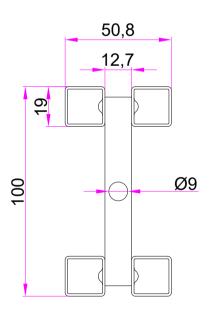

## **Technical Details**

Part No: TRA0103

Weight: 2.864 kg WLL: See Triple E WLL Sheet

Material: Welded Steel Finish: Black Powder Coated

UniTrack is for temporary and permanent installations of heavy duty curtains and scenery with a wide range of motors and cording methods.

The TRA0103 1.00 m long (3'3") UniTrack section is a fabricated steel 'I' beam creating solid running surfaces and a mounting platform for a variety of accessories to fulfil movement tasks. UniTrack sections are joined together with TRA0501 joint sets.