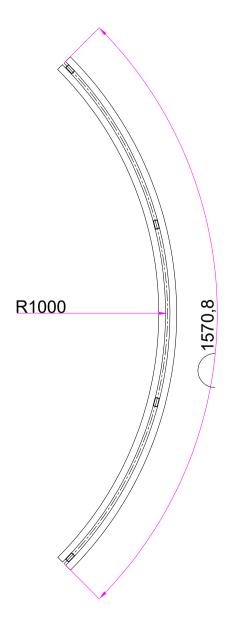

## UniTrack 1.00 m x 90 degree curved Track

The TRA0105 1.00 m radius x 90 degrees section is a fabricated steel 'I' beam creating solid running surfaces and a mounting platform for a variety of accessories to fulfil movement tasks. UniTrack sections are joined together with TRA0501 joint sets.