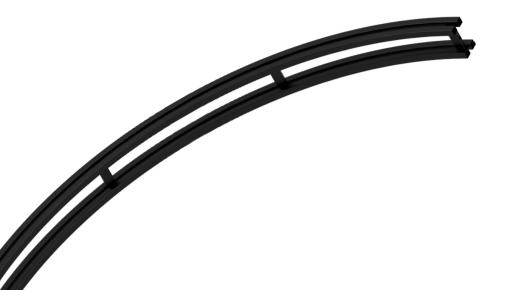

The TRA0105 1.00 m radius x 90 degrees section is a fabricated steel 'I' beam creating solid running surfaces and a mounting platform for a variety of accessories to fulfil movement tasks. UniTrack sections are joined together with TRA0501 joint sets.