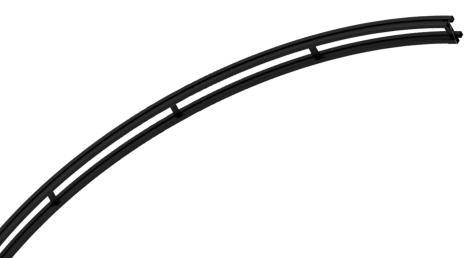

## UniTrack 1.50 m x 90 degree curved Track

The TRA0106 1.50 m radius x 90 degrees section is a fabricated steel 'I' beam creating solid running surfaces and a mounting platform for a variety of accessories to fulfil movement tasks. UniTrack sections are joined together with TRA0501 joint sets.