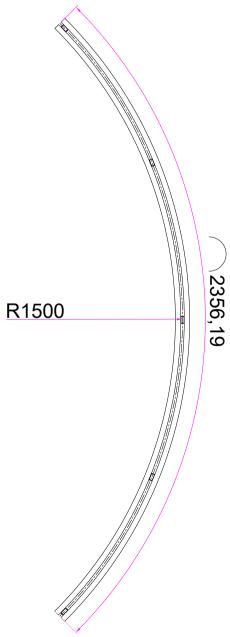

## UniTrack 1.50 m x 90 degree curved Track

The TRA0106 1.50 m radius x 90 degrees section is a fabricated steel 'I' beam creating solid running surfaces and a mounting platform for a variety of accessories to fulfil movement tasks. UniTrack sections are joined together with TRA0501 joint sets.