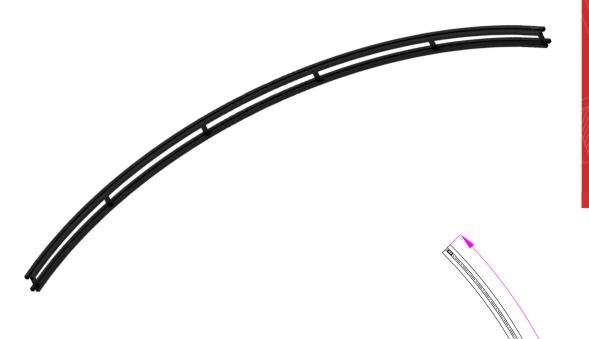

## UniTrack 2.00 m x 90 degree curved Track

The TRA0107 2.00 m radius x 90 degrees section is a fabricated steel 'I' beam creating solid running surfaces and a mounting platform for a variety of accessories to fulfil movement tasks. UniTrack sections are joined together with TRA0501 joint sets.