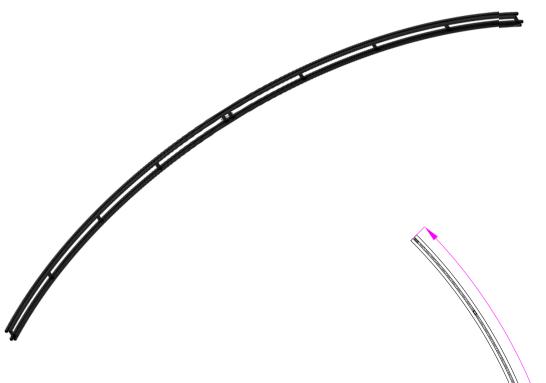

## UniTrack 3.00 m x 90 degree curved Track (in 2 pieces)

## **Technical Details**

Part No: TRA0108

Weight: 13.000 kg

**WLL: See Triple E WLL Sheet** 

**Material: Welded Steel** 

**Finish: Black Powder Coated** 

UniTrack is for temporary and permanent installations of heavy duty curtains and scenery with a wide range of motors and cording methods.

The TRA0108 3.00 m radius x 90 degrees section (assembled from two 45 degree sections) is a fabricated steel 'I' beam creating solid running surfaces and a mounting platform for a variety of accessories to fulfil movement tasks. UniTrack sections are joined together with TRA0501 joint sets.