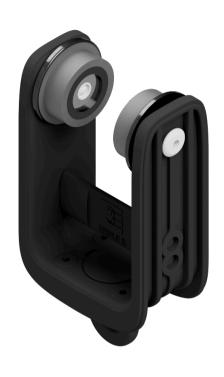

## **UniTrack / UniBeam 2 Wheel Runner**

Part No: TRA0601

Weight: 0.131 kg

**WLL: 25 kg** 

Material: MRP & Polyurethane

Finish: Black

The TRA0601 twin wheeled carrier for use on straight UniTrack and UniBeam tracks to attach curtain and soft goods. The carrier has flanged ball raced polyurethane tyred wheels, a swivelling loop for curtain attachment and the body is moulded from MRP (metal replacement polymer) rubber strips form noise resistant buffers.

Four holes in the base enable the TRA8009 rearfold tag to be fitted. A flat 'keeper' bar also allows runners to be added or removed from any point on UniTrack.