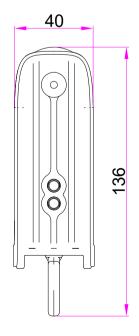

## **UniTrack / UniBeam 2 Wheel Runner**

Part No: TRA0601

Weight: 0.131 kg

**WLL: 25 kg** 

Material: MRP & Polyurethane

Finish: Black

The TRA0601 twin wheeled carrier for use on straight UniTrack and UniBeam tracks to attach curtain and soft goods. The carrier has flanged ball raced polyurethane tyred wheels, a swivelling loop for curtain attachment and the body is moulded from MRP (metal replacement polymer) rubber strips form noise resistant buffers.