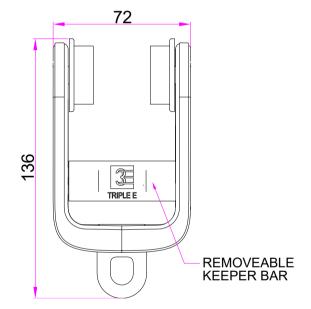

Four holes in the base enable the TRA8009 rearfold tag to be fitted. A flat 'keeper' bar also allows runners to be added or removed from any point on UniTrack.