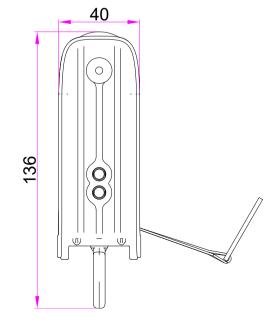

## 2 Wheel Rearfold Runner

Part No: TRA0603

Weight: 0.166 kg

**WLL: 25 kg** 

Material: MRP & Polyurethane

Finish: Black

The rearfold carrier is a TRA0601 two wheeled carrier fitted with a TRA8009 accessory and comes preassembled. The rearfold tag causes the curtain or cloth to travel flat as it moves offstage. An image or a pattern can remain visible as it disappears offstage (refer to our cording diagrams for information on cording this effect). The rearfold only works on straight UniBeam and UniTrack systems. Spacing is usually at 300 mm (1 foot) centres along the curtain.