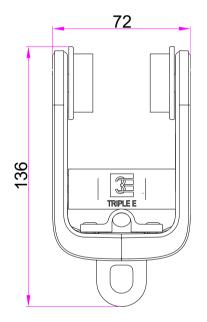

## 2 Wheel Rearfold Runner

Part No: TRA0603

Weight: 0.166 kg

**WLL: 25 kg** 

Material: MRP & Polyurethane

Finish: Black

The rearfold carrier is a TRA0601 two wheeled carrier fitted with a TRA8009 accessory and comes preassembled. The rearfold tag causes the curtain or cloth to travel flat as it moves offstage. An image or a pattern can remain visible as it disappears offstage (refer to our cording diagrams for information on cording this effect). The rearfold only works on straight UniBeam and UniTrack systems. Spacing is usually at 300 mm (1 foot) centres along the curtain.