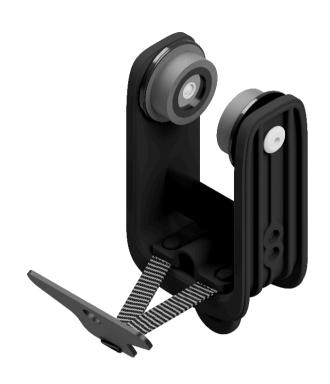

## 2 Wheel Rearfold Runner

Part No: TRA0603

Weight: 0.166 kg

**WLL: 25 kg** 

Material: MRP & Polyurethane

Finish: Black

The rearfold carrier is a TRA0601 two wheeled carrier fitted with a TRA8009 accessory and comes preassembled. The rearfold tag causes the curtain or cloth to travel flat as it moves offstage. An image or a pattern can remain visible as it disappears offstage (refer to our cording diagrams for information on cording this effect). The rearfold only works on straight UniBeam and UniTrack systems. Spacing is usually at 300 mm (1 foot) centres along the curtain.