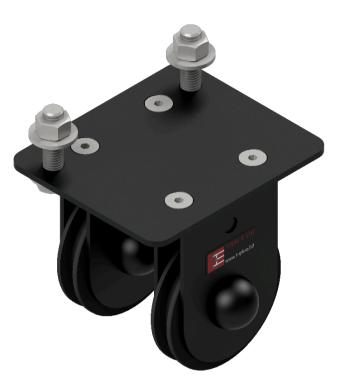

## **Technical Details**

Part No: TRA0903

Weight: 1.727 kg WLL: N/A

Material: Mild Steel & Nylon PA6 Finish: Black Powder Coated

The TRA0903 Head Pulley is used on a straight UniTrack and UniBeam overlapping systems to divert the cord down to a floor pulley or motor. The TRA0903 pulley sheaves are set at 80 mm centres and is used at the opposite track end to the TRA1003 Head Pulley. See our cording diagrams for mounting and use detail.