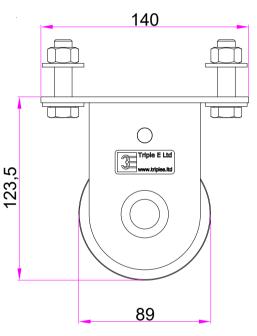

## **Technical Details**

Part No: TRA0903

Weight: 1.727 kg WLL: N/A

Material: Mild Steel & Nylon PA6 Finish: Black Powder Coated

The TRA0903 Head Pulley is used on a straight UniTrack and UniBeam overlapping systems to divert the cord down to a floor pulley or motor. The TRA0903 pulley sheaves are set at 80 mm centres and is used at the opposite track end to the TRA1003 Head Pulley. See our cording diagrams for mounting and use detail.