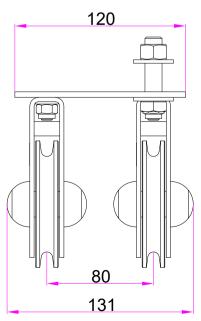

## **Technical Details**

Part No: TRA0903

Weight: 1.727 kg WLL: N/A

Material: Mild Steel & Nylon PA6 Finish: Black Powder Coated

The TRA0903 Head Pulley is used on a straight UniTrack and UniBeam overlapping systems to divert the cord down to a floor pulley or motor. The TRA0903 pulley sheaves are set at 80 mm centres and is used at the opposite track end to the TRA1003 Head Pulley. See our cording diagrams for mounting and use detail.