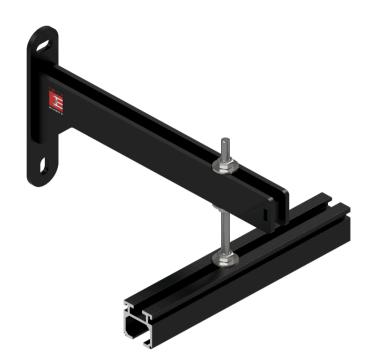

## Wall Bracket 205 mm - All Systems

## **Technical Details**

Part No: TRA1600

Weight: 0.792 kg WLL: 11 kg

Material: Mild Steel Finish: Black Powder Coated

The TRA1600 Wall Bracket is used to attach a track to a wall or vertical surface. It screws or bolts to the wall with two 10 mm fixings in the top and bottom slots of the back plate.

This L-shaped bracket consists of a flat steel plate and two laser profiled sidearms. These sidearms are spaced 13mm apart to allow studding or threaded rod to attach into the top channel for any of our track systems. This component has a 11 kg safe working load at a reach of 205 mm.