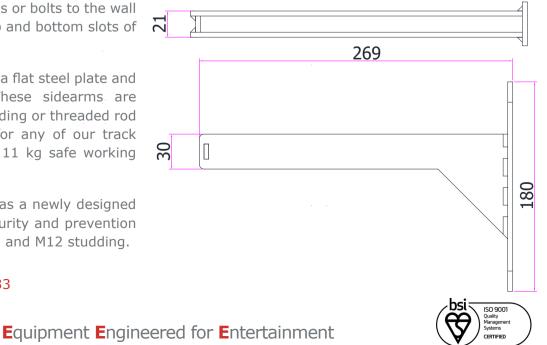

## **Technical Details**

Part No: TRA1600

Weight: 0.792 kg WLL: 11 kg

Material: Mild Steel Finish: Black Powder Coated

The TRA1600 Wall Bracket is used to attach a track to a wall or vertical surface. It screws or bolts to the wall with two 10 mm fixings in the top and bottom slots of the back plate.

This L-shaped bracket consists of a flat steel plate and two laser profiled sidearms. These sidearms are spaced 13mm apart to allow studding or threaded rod to attach into the top channel for any of our track systems. This component has a 11 kg safe working load at a reach of 205 mm.