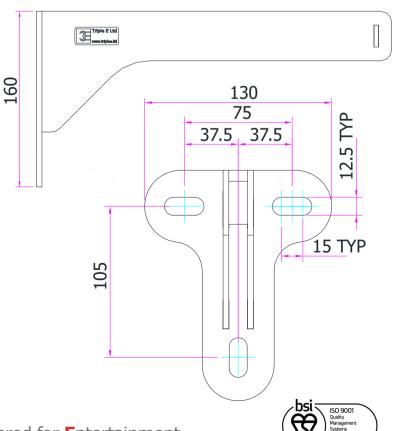

## Wall Bracket 300 mm - All Systems

Part No: TRA1601

Weight: 0.793 kg WLL: 40 kg

## Material: Mild Steel Finish: Black Powder Coated

The TRA1601 Wall Bracket is used to attach a track to a wall or vertical surface. It screws or bolts to the wall with three 10 mm fixings in the top and bottom slots of the back plate.

This L-shaped bracket consists of a flat steel plate and two laser profiled sidearms. These sidearms are spaced 13mm apart to allow studding or threaded rod to attach into the top channel for any of our track systems. This component has a 40 kg safe working load at a reach of 300 mm.

Other sizes are available as well as a newly designed washer (TRA1604) for better security and prevention of slippage in suspension with M8 and M12 studding.

Section 44 (0) 1959 570 333
⊕ www.triplee.ltd
⊠ info@triplee.ltd
in @tripleeltd E