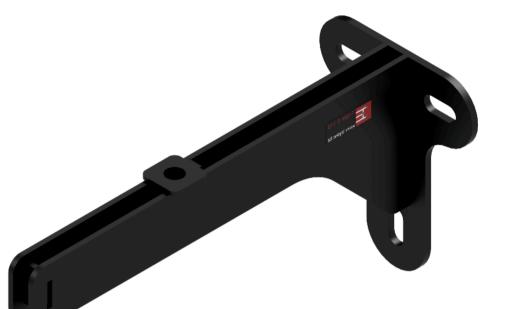

## Wall Bracket 300 mm - All Systems

Part No: TRA1601

Weight: 0.793 kg WLL: 40 kg

## Material: Mild Steel Finish: Black Powder Coated

The TRA1601 Wall Bracket is used to attach a track to a wall or vertical surface. It screws or bolts to the wall with three 10 mm fixings in the top and bottom slots of the back plate.

This L-shaped bracket consists of a flat steel plate and two laser profiled sidearms. These sidearms are spaced 13mm apart to allow studding or threaded rod to attach into the top channel for any of our track systems. This component has a 40 kg safe working load at a reach of 300 mm.