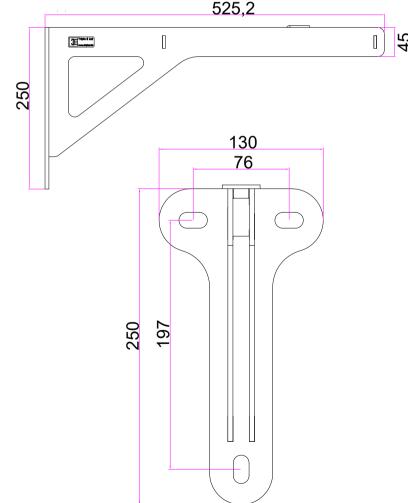

## **Technical Details**

Part No: TRA1602

Weight: 4.650 kg

**WLL: 40 kg** 

**Material: Mild Steel** 

Finish: Black Powder Coated

The TRA1602 Wall Bracket is used to attach a track to a wall or vertical surface. It screws or bolts to the wall with three 10 mm fixings in the top and bottom slots of the back plate.

This L-shaped bracket consists of a flat steel plate and two laser profiled sidearms. These sidearms are spaced 13mm apart to allow studding or threaded rod to attach into the top channel for any of our track systems. This component has a 40 kg safe working load at a reach of 500 mm.