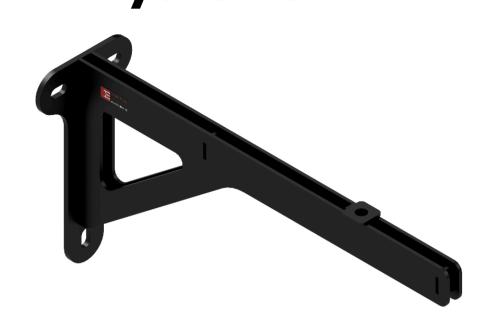

## **Technical Details**

Part No: TRA1602

Weight: 4.650 kg

**WLL: 40 kg** 

**Material: Mild Steel** 

Finish: Black Powder Coated

The TRA1602 Wall Bracket is used to attach a track to a wall or vertical surface. It screws or bolts to the wall with three 10 mm fixings in the top and bottom slots of the back plate.

This L-shaped bracket consists of a flat steel plate and two laser profiled sidearms. These sidearms are spaced 13mm apart to allow studding or threaded rod to attach into the top channel for any of our track systems. This component has a 40 kg safe working load at a reach of 500 mm.