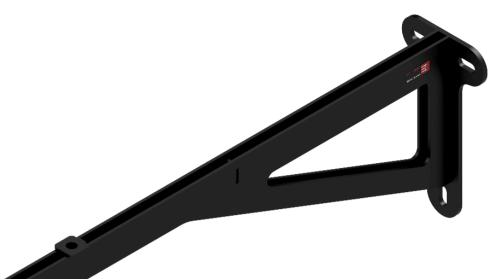

## Material: Mild Steel Finish: Black Powder Coated

The TRA1603 Wall Bracket is used to attach a track to a wall or vertical surface. It screws or bolts to the wall with three 10 mm fixings in the top and bottom slots of the back plate.

This L-shaped bracket consists of a flat steel plate and two laser profiled sidearms. These sidearms are spaced 13mm apart to allow studding or threaded rod to attach into the top channel for any of our track systems. This component has a 40 kg safe working load at a reach of 700 mm.