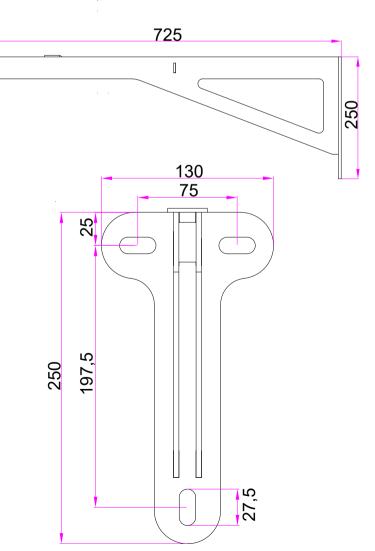

## Material: Mild Steel Finish: Black Powder Coated

The TRA1603 Wall Bracket is used to attach a track to a wall or vertical surface. It screws or bolts to the wall with three 10 mm fixings in the top and bottom slots of the back plate.

This L-shaped bracket consists of a flat steel plate and two laser profiled sidearms. These sidearms are spaced 13mm apart to allow studding or threaded rod to attach into the top channel for any of our track systems. This component has a 40 kg safe working load at a reach of 700 mm.